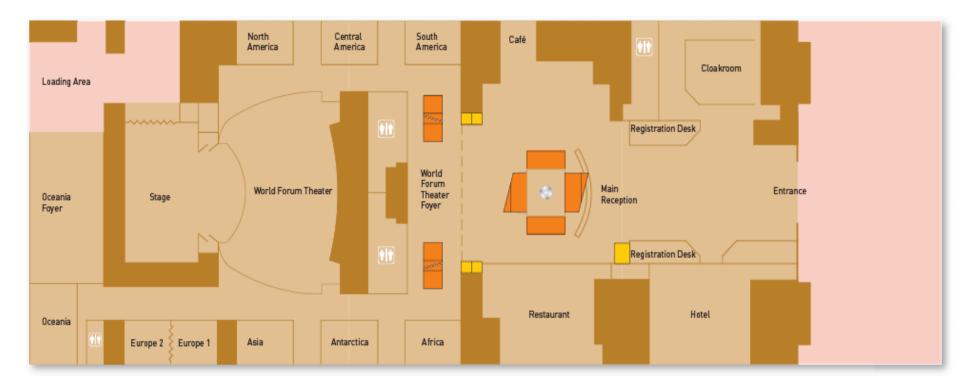

l     | Monsoons<br>Panel      | Monsoons<br>Panel     |
| Europe I<br>Capacity: 60           |                    |                    | $\searrow$             | $\searrow$            | PP                | PP                    | PP                     |                       |
| Europe 2<br>Capacity: 60           |                    |                    | $\searrow$             | $\searrow$            | IOP               | IOP                   | IOP                    |                       |

## NOTES:

\* Everest 1 and 2 will be combined into one larger room during coffee break (3pm) on both Monday and Tuesday \*\* Rooms Amazon, Everest and Mississippi will be used by the GEWEX Conference after coffee break on both Monday and Tuesday



## World Forum – Floor maps

## O CONTINENTS





🕿 1 RIVERS