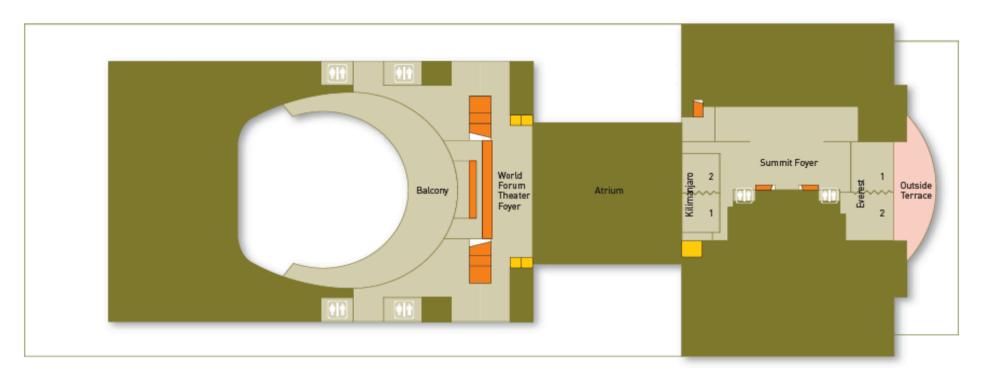

Panel      | Monsoons<br>Panel     |
| Europe I<br>Capacity: 60           |                    |                    | $\searrow$             | $\searrow$            | PP                | PP                    | PP                     |                       |
| Europe 2<br>Capacity: 60           |                    |                    | $\searrow$             | $\searrow$            | IOP               | IOP                   | IOP                    |                       |

## NOTES:

\* Everest 1 and 2 will be combined into one larger room during coffee break (3pm) on both Monday and Tuesday \*\* Rooms Amazon, Everest and Mississippi will be used by the GEWEX Conference after coffee break on both Monday and Tuesday



## World Forum – Floor maps

## O CONTINENTS





🕿 1 RIVERS