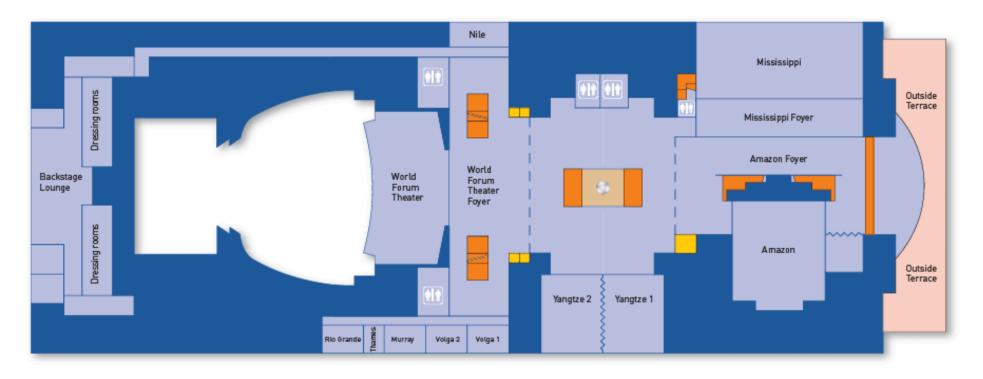

<br>Panel      | Monsoons<br>Panel     |
| Europe I<br>Capacity: 60           |                    |                    | $\searrow$             | $\searrow$            | PP                | PP                    | PP                     |                       |
| Europe 2<br>Capacity: 60           |                    |                    | $\searrow$             | $\searrow$            | IOP               | IOP                   | IOP                    |                       |

## NOTES:

\* Everest 1 and 2 will be combined into one larger room during coffee break (3pm) on both Monday and Tuesday \*\* Rooms Amazon, Everest and Mississippi will be used by the GEWEX Conference after coffee break on both Monday and Tuesday



## World Forum – Floor maps

## O CONTINENTS





🕿 1 RIVERS